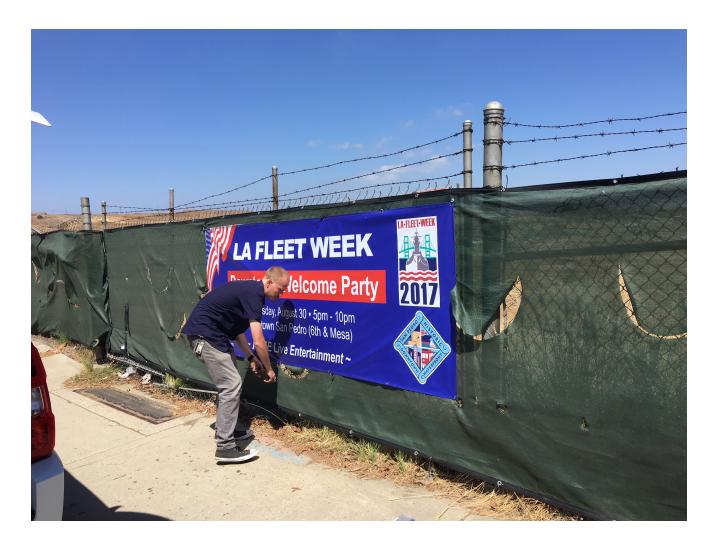

"'jwilliams@labattleship.com'" <jwilliams@labattleship.com>, "Hahn, Jackson" <|Hahn@portla.org>, "John, Stephen" <SJohn@portla.org>, "Baker, Arley"

<ABaker@portla.org>

Hi Lorena,

Yesterday, with the help of Jackson Hahn 3 of the Fleet Week Welcoming banners have been placed in various spots throughout San Pedro (see attached photos - on the Port of LA sign at 25<sup>th</sup> and Gaffey, on the corner of Weymouth and Western and on Western at Ave Aprenda on the Highland Park fence). They look great! We also dropped 2 of the banners off to you so that you can place them at strategic locations in downtown San Pedro.